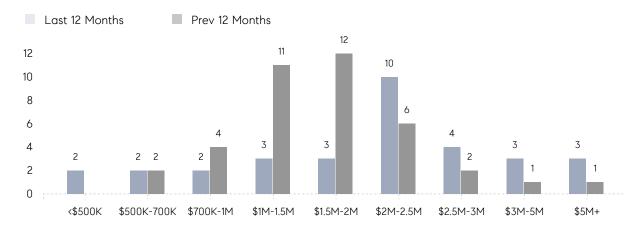

|
|                | AVERAGE SOLD PRICE | \$1,375,000 | \$3,178,000 | -57%     |
|                | # OF CONTRACTS     | 1           | 3           | -67%     |
|                | NEW LISTINGS       | 1           | 3           | -67%     |
| Condo/Co-op/TH | AVERAGE DOM        | -           | -           | -        |
|                | % OF ASKING PRICE  | -           | -           |          |
|                | AVERAGE SOLD PRICE | -           | -           | -        |
|                | # OF CONTRACTS     | 0           | 0           | 0%       |
|                | NEW LISTINGS       | 0           | 0           | 0%       |

Compass New Jersey Monthly Market Insights

# Bay Head

#### JANUARY 2023

#### Monthly Inventory





#### Contracts By Price Range

#### Listings By Price Range



# Mantoloking

JANUARY 2023

UNDER CONTRACT

UNITS SOLD

| 1           | <b>\$8.4</b> M | <b>\$8.4</b> M | <b>1</b>    | \$8.1M        | <b>\$8.1M</b> |
|-------------|----------------|----------------|-------------|---------------|---------------|
| Total       | Average        | Median         | Total       | Average       | Median        |
| Properties  | Price          | Price          | Properties  | Price         | Price         |
| <b>0%</b>   | –              | –              | <b>0%</b>   | 226%          | 226%          |
| Change From | Change From    | Change From    | Change From | Increase From | Increase From |
| Jan 2022    | Jan 2022       | Jan 2022       | Jan 2022    | Jan 2022      | Jan 2022      |

### **Property Statistics**

|                |                    |