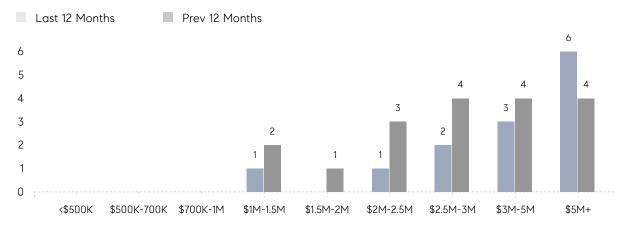

| 96%         |          |
|                | AVERAGE SOLD PRICE | \$8,150,000 | \$2,500,000 | 226%     |
|                | # OF CONTRACTS     | 1           | 0           | 0%       |
|                | NEW LISTINGS       | 2           | 0           | 0%       |
| Condo/Co-op/TH | AVERAGE DOM        | -           | -           | -        |
|                | % OF ASKING PRICE  | -           | -           |          |
|                | AVERAGE SOLD PRICE | -           | -           | -        |
|                | # OF CONTRACTS     | 0           | 0           | 0%       |
|                | NEW LISTINGS       | 0           | 0           | 0%       |

Compass New Jersey Monthly Market Insights

# Mantoloking

#### JANUARY 2023

#### Monthly Inventory



#### Contracts By Price Range



#### Listings By Price Range



COMPASS

 $\sim$   $\sim$   $\sim$   $\sim$   $\sim$ / / / / / / / //// | | | | | / ------

Compass makes no representations or warranties, express or implied, with respect to future market conditions or prices of residential product at the time the subject property or any competitive property is complete and ready for occupancy or with respect to any report, study, finding, recommendation or other information provided by Compass herein. Moreover, no warranty, express or implied, is made or should be assumed regarding the accuracy, adequacy, completeness, legality, reliability, merchantability or fitness for a particular purpose of any information, in part or whole, contained herein. All material is presented with the understanding that Compass shall not b