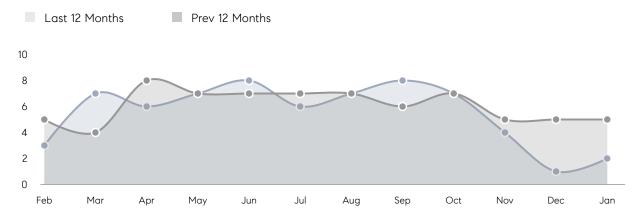

| % OF ASKING PRICE  | 96%         | 96%         |          |
|                | AVERAGE SOLD PRICE | \$8,150,000 | \$2,500,000 | 226%     |
|                | # OF CONTRACTS     | 1           | 0           | 0%       |
|                | NEW LISTINGS       | 2           | 0           | 0%       |
| Condo/Co-op/TH | AVERAGE DOM        | -           | -           | -        |
|                | % OF ASKING PRICE  | -           | -           |          |
|                | AVERAGE SOLD PRICE | -           | -           | -        |
|                | # OF CONTRACTS     | 0           | 0           | 0%       |
|                | NEW LISTINGS       | 0           | 0           | 0%       |

Compass New Jersey Monthly Market Insights

# Mantoloking

#### JANUARY 2023

#### Monthly Inventory



#### Contracts By Price Range



#### Listings By Price Range



COMPASS

 $\sim$   $\sim$   $\sim$   $\sim$   $\sim$ / / / / / / / //// | | | | | / ------

Compass makes no representations or warranties, express or implied, with respect to future market conditions or prices of residential product at the time the subject property or any competitive property is complete and ready for occupancy or with respect to any report, study, finding, recommendation or other information provided by Compass herein. Moreover, no warranty, express or implied, is made or should be assumed regarding the accuracy, adequacy, completeness, legality, reliability, merchantability or fitness for a particular purpose of any information, in part or whole, contained herein. All material is presented with the under