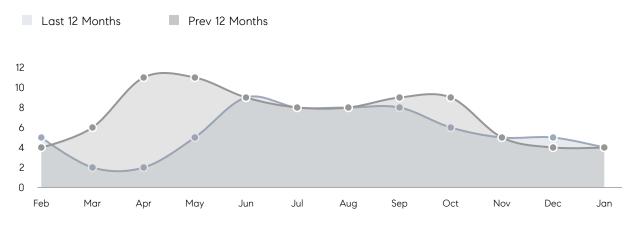

| % OF ASKING PRICE  | 94%         | 90%         |          |
|                | AVERAGE SOLD PRICE | \$1,375,000 | \$3,178,000 | -57%     |
|                | # OF CONTRACTS     | 1           | 3           | -67%     |
|                | NEW LISTINGS       | 1           | 3           | -67%     |
| Condo/Co-op/TH | AVERAGE DOM        | -           | -           | -        |
|                | % OF ASKING PRICE  | -           | -           |          |
|                | AVERAGE SOLD PRICE | -           | -           | -        |
|                | # OF CONTRACTS     | 0           | 0           | 0%       |
|                | NEW LISTINGS       | 0           | 0           | 0%       |

Compass New Jersey Monthly Market Insights

# Bay Head

#### JANUARY 2023

#### Monthly Inventory





#### Contracts By Price Range

#### Listings By Price Range



# Mantoloking

JANUARY 2023

UNDER CONTRACT

UNITS SOLD

| 1           | <b>\$8.4</b> M | <b>\$8.4</b> M | <b>1</b>    | \$8.1M        | <b>\$8.1M</b> |
|-------------|----------------|----------------|-------------|---------------|---------------|
| Total       | Average        | Median         | Total       | Average       | Median        |
| Properties  | Price          | Price          | Properties  | Price         | Price         |
| <b>0%</b>   | –              | –              | <b>0%</b>   | 226%          | 226%          |
| Change From | Change From    | Change From    | Change From | Increase From | Increase From |
| Jan 2022    | Jan 2022       | Jan 2022       | Jan 2022    | Jan 2022      | Jan 2022      |

###