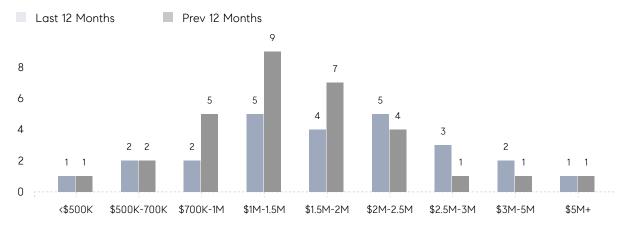

| % OF ASKING PRICE  | 94%         | 90%         |          |
|                | AVERAGE SOLD PRICE | \$1,375,000 | \$3,178,000 | -57%     |
|                | # OF CONTRACTS     | 1           | 3           | -67%     |
|                | NEW LISTINGS       | 1           | 3           | -67%     |
| Condo/Co-op/TH | AVERAGE DOM        | -           | -           | -        |
|                | % OF ASKING PRICE  | -           | -           |          |
|                | AVERAGE SOLD PRICE | -           | -           | -        |
|                | # OF CONTRACTS     | 0           | 0           | 0%       |
|                | NEW LISTINGS       | 0           | 0           | 0%       |

Compass New Jersey Monthly Market Insights

# Bay Head

#### JANUARY 2023

#### Monthly Inventory





#### Contracts By Price Range

#### Listings By Price Range



# Mantoloking

JANUARY 2023

UNDER CONTRACT

UNITS SOLD

| 1           | <b>\$8.4</b> M | <b>\$8.4</b> M | <b>1</b>    | \$8.1M        | <b>\$8.1M</b> |
|-------------|----------------|----------------|-------------|---------------|---------------|
| Total       | Average        | Median         | Total       | Average       | Median        |
| Properties  | Price          | Price          | Properties  | Price         | Price         |
| <b>0%</b>   | –              | –              | <b>0%</b>   | 226%          | 226%          |
| Change From | Change From    | Change From    | Change From | Increase From | Increase From |
| Jan 2022    | Jan 2022       | Jan 2022       | Jan 2022    | Jan 2022      | Jan 2022      |

### *